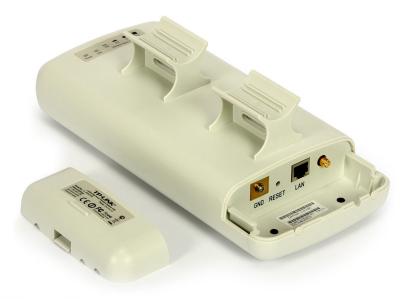

## Description

- Complex sits EEE 600 1 (e.g. sindam quantup to 548)
- Continue research registered and all little in Spiriting of Mills (MISS) production state).

| Antenas | : | 54Mbps | High | Power | Outdoor | Access | Point, | WISP | Client | Router |
|---------|---|--------|------|-------|---------|--------|--------|------|--------|--------|
|         |   |        |      |       |         |        |        |      |        |        |

Colli designisia di enterna na haliforny delavora (NF) communica ap ta Vilen

Nigh Preser to home your signal consequented this speed.

Up a Sil maters (60) last) of basics deployment with holehold from over Ethernetic june