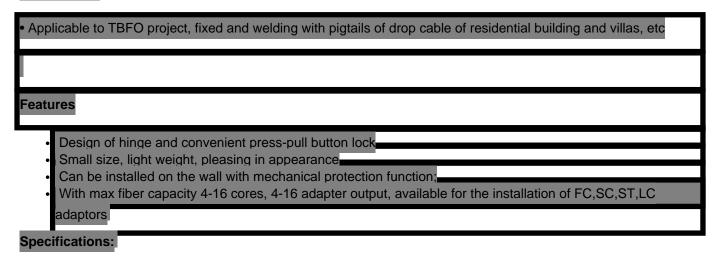

## Applications

| Dimensi                   | H200x       | H245x        |
|---------------------------|-------------|--------------|
| on(mm):                   | W165        | W200         |
|                           | xD40        | xD60         |
| Cable D                   | i?5~?1      | ?5~?1        |
| ameter(                   | 0           | 0            |
| mm):                      |             |              |
|                           |             |              |
| Cable                     | 2 hole      | 3 hole       |
| Cable<br>Ports:           | 2 hole      | 3 hole       |
| _                         | 2 hole<br>8 | 3 hole<br>16 |
| Ports:                    | 8           | 16           |
| Ports:<br>Max             | 8           | 16           |
| Ports:<br>Max<br>Capacity | 8           | 16           |